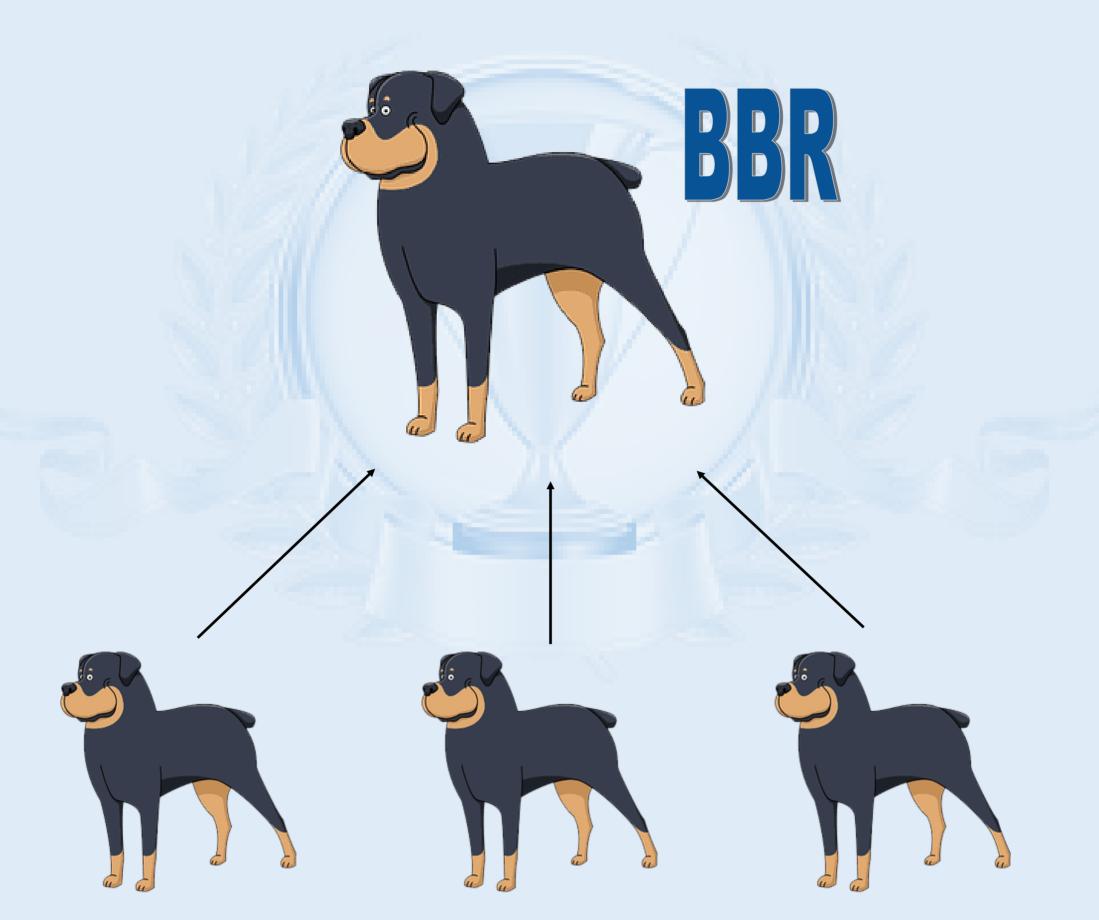

**Best Female Baby** 

**Best Male Baby** 

Best Female Puppy Best Male Puppy



# **Contest Junior Class**



Ë



MS



**Best of Junior Breed** 













Best Male & Best Female

**Intermediate Class** 



Best Male & Best Female

**Open Class** 



Best Male & Best Female

Work Class





## **Contest Champions Class**



















### **Best in Show Champions**







Champion



305

**Foreign Champion** 







**Best Male & Best Female** 

Winner Class



**Best Male & Best Female** 

**Champion Class** 



**Champion Class** 

**Best Male & Best Female** Foreign Champion Class



Foreign Champion Class

# **Contest Veteran Class**





#### **Best in Show Veteran**



#### **Best of Breed**







#### **Class Veteran**



# **Contest Best Breed Rapresentative**



#### **BOB** Junior

#### **BOB** Adult

#### **BOB** Champion