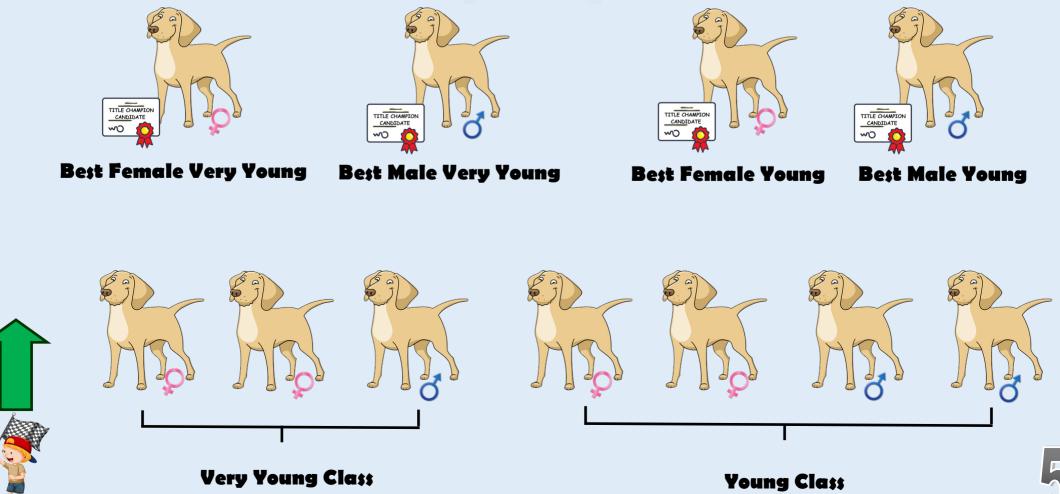

# **Contest Junior Class**

Ë

MS

**Best of Junior Breed** 

Best Male & Best Female

**Intermediate Class** 

Best Male & Best Female

**Open Class** 