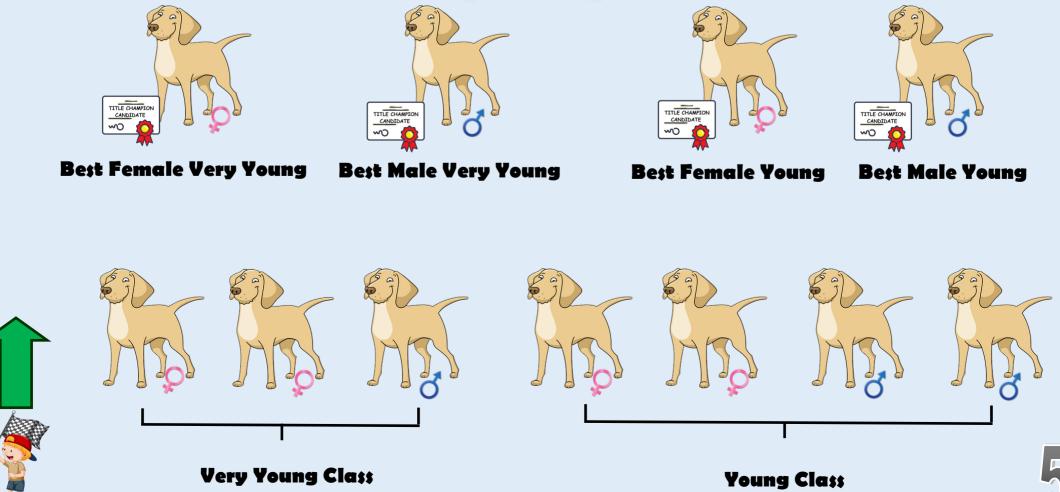

# **Contest Junior Class**

Ë

MS

**Best of Junior Breed** 

Best Male & Best Female

**Intermediate Class** 

Best Male & Best Female

**Open Class** 