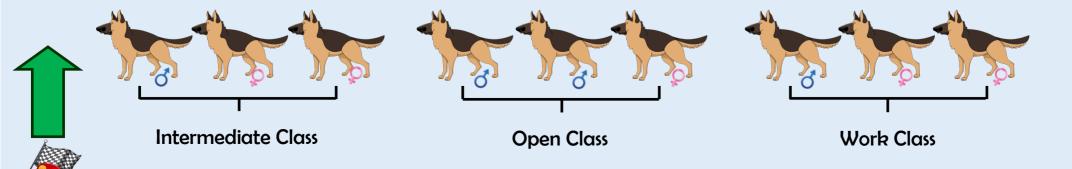

# **Contest Junior Class**

Ë

MS

**Best of Junior Breed** 

Best Male & Best Female

**Intermediate Class** 

Best Male & Best Female

**Open Class** 

Best Male & Best Female

Work Class