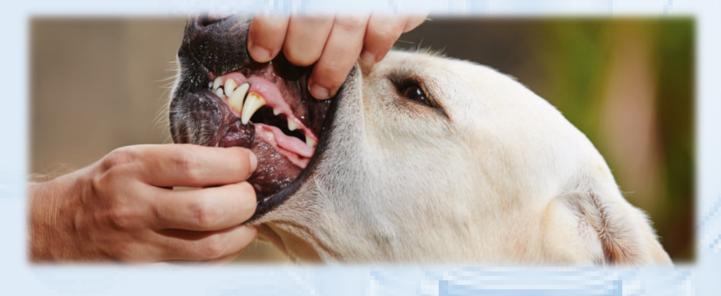

### What happens in the Ring

#### Listen to the directions of the Judge or the Secretary

00

Show the dog's teeth