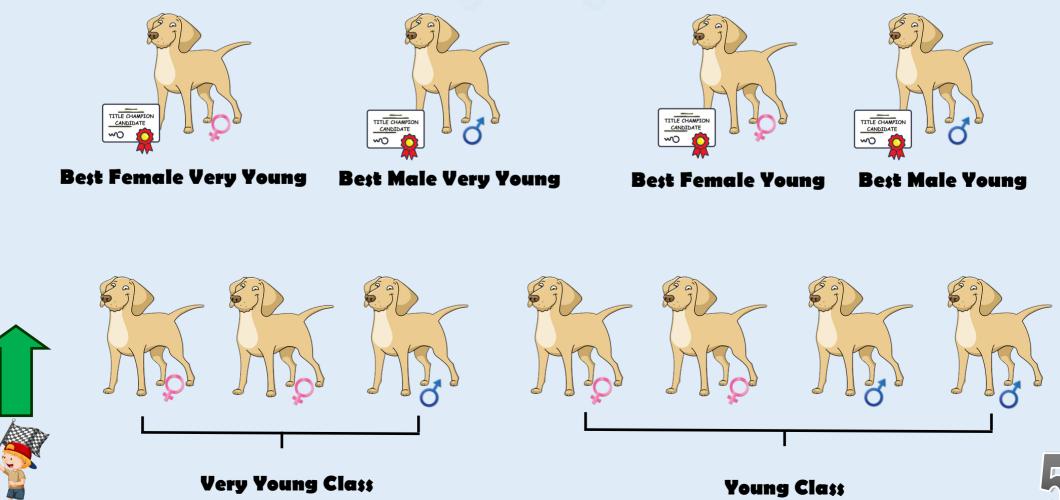

# **Contest Junior Class**

Ë

MS

**Best of Junior Breed** 

Best Male & Best Female

**Intermediate Class** 

Best Male & Best Female

**Open Class** 