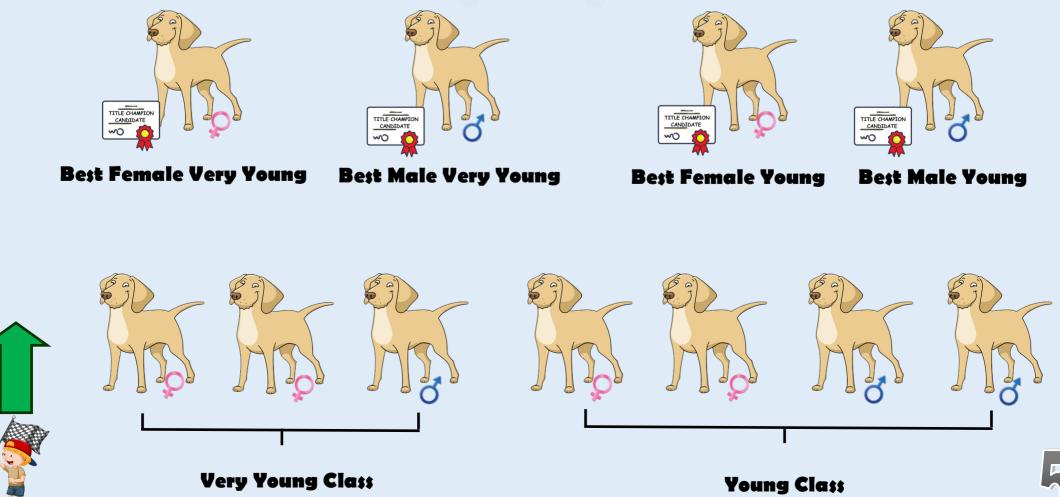

# **Contest Junior Class**

Ë

MS

**Best of Junior Breed** 

Best Male & Best Female

**Intermediate Class** 

Best Male & Best Female

**Open Class** 