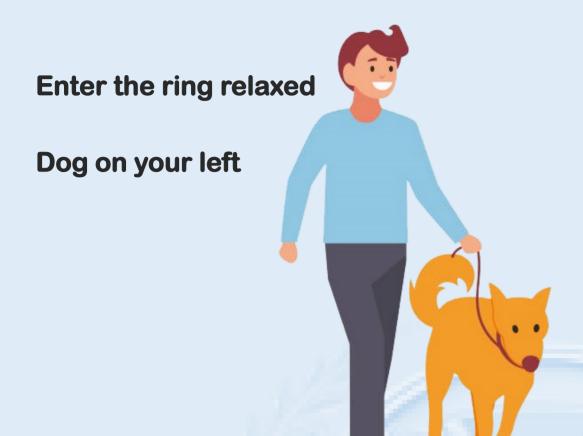

### What happens in the Ring

#### Listen to the directions of the Judge or the Secretary

00

Show the dog's teeth