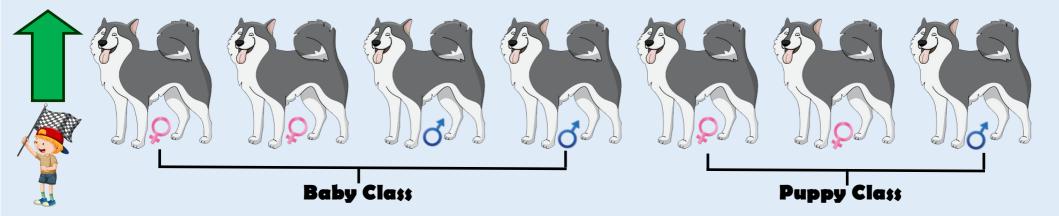

### **Category Classes**

Baby from 3 to 6 months

Puppy from 6 to 9 months

Very Young from 9 to 12 months

Young from 12 to 18 months

Intermediate from 15 to 24 months

Open over 18 months of age

**Class of work with patent** 

### **Ring Entry Order**

Entry to the rings will take place in the following order: Each class - first boys and then girls. Classes in order of age growth, from Baby to Veterans. Subsequently also for the "Best in Show" they will be carried out with the same Order.

## **Contest Puppies Class**

#### **Best Puppies**

**Best Female Baby** 

**Best Male Baby** 

Best Female Puppy Best Male Puppy